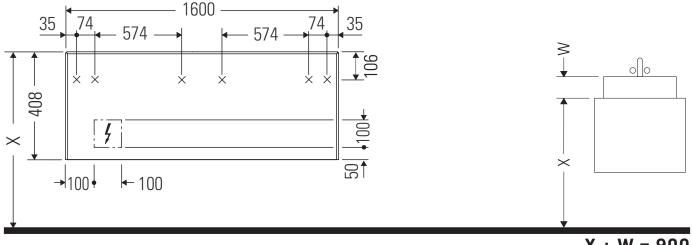

# DURAVIT

# White Tulip

# WT 4891 B

## Mounting instructions







### Instructions for use

The bathroom furniture range complies with the standards and guidelines applicable at the time of delivery and is designed for use in bathrooms. Direct contact with water should be avoided, for example, when showering.

We reserve the right to make technical improvements and design modifications to the products illustrated.

# DURAVIT

## White Tulip

## # WT 4891 B

### **Mounting instructions**







### Instructions for use

The bathroom furniture range complies with the standards and guidelines applicable at the time of delivery and is designed for use in bathrooms. Direct contact with water should be avoided, for example, when showering.

We reserve the right to make technical improvements and design modifications to the products illustrated.

## DURAVIT



Duravit AG, Werderstr. 36, 78132 Hornberg, Germany, Phone +49 78 33 700, Fax +49 78 33 70 289, info@duravit.de, www.duravit.de