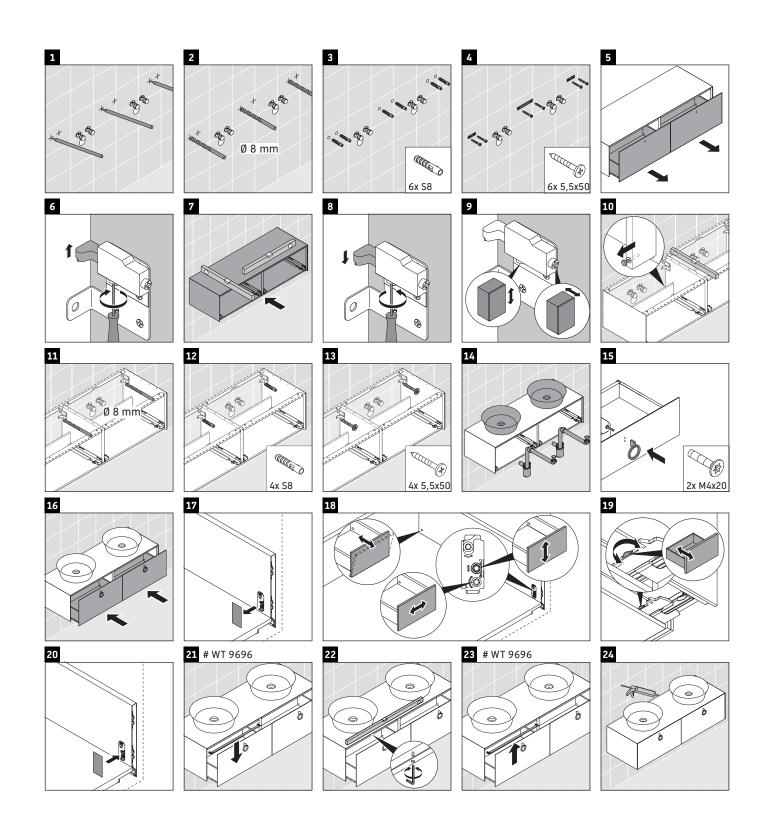

### Instructions for use

The bathroom furniture range complies with the standards and guidelines applicable at the time of delivery and is designed for use in bathrooms. Direct contact with water should be avoided, for example, when showering.

We reserve the right to make technical improvements and design modifications to the products illustrated.

# DURAVIT

## White Tulip

## # WT 4891 B

### **Mounting instructions**







### Instructions for use

The bathroom furniture range complies with the standards and guidelines applicable at the time of delivery and is designed for use in bathrooms. Direct contact with water should be avoided, for example, when showering.

We reserve the right to make technical improvements and design modifications to the products illustrated.

## DURAVIT



Duravit AG, Werderstr. 36, 78132 Hornberg, Germany, Phone +49 78 33 700, Fax +49 78 33 70 289, info@duravit.de, www.duravit.de