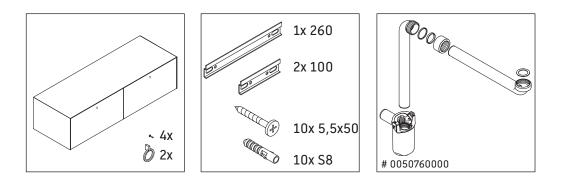

# DURAVIT

# White Tulip

# WT 4891 B

## Mounting instructions







### Instructions for use

The bathroom furniture range complies with the standards and guidelines applicable at the time of delivery and is designed for use in bathrooms. Direct contact with water should be avoided, for example, when showering.

We reserve the right to make technical improvements and design modifications to the products illustrated.

# DURAVIT

## White Tulip

## # WT 4891 B

### **Mounting instructions**







### Instructions for use

The bathroom furniture range complies with the standards and guidelines applicable at the time of delivery and is designed for use in bathrooms. Direct contact with water should be avoided, for example, when showering.

We reserve the right to make technical improvements and design modifications to the products illustrated.

## DURAVIT



Duravit AG, Werderstr. 36, 78132 Hornberg, Germany, Phone +49 78 33 700, Fax +49 78 33 70 289, info@duravit.de, www.duravit.de