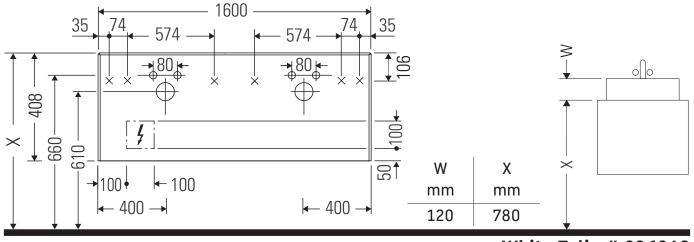

# DURAVIT

# White Tulip

# WT 4891 B

## Mounting instructions







### Instructions for use

The bathroom furniture range complies with the standards and guidelines applicable at the time of delivery and is designed for use in bathrooms. Direct contact with water should be avoided, for example, when showering.

We reserve the right to make technical improvements and design modifications to the products illustrated.

# DURAVIT

## White Tulip

## # WT 4891 B

### **Mounting instructions**







### Instructions for use

The bathroom furniture range complies with the standards and guidelines applicable at the time of delivery and is designed for use in bathrooms. Direct contact with water should be avoided, for example, when showering.

We reserve the right to make technical improvements and design modifications to the products illustrated.

## DURAV