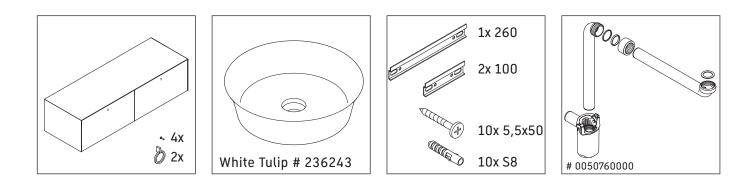

# DURAVIT

# White Tulip

# WT 4891 B

## Mounting instructions







### Instructions for use

The bathroom furniture range complies with the standards and guidelines applicable at the time of delivery and is designed for use in bathrooms. Direct contact with water should be avoided, for example, when showering.

We reserve the right to make technical improvements and design modifications to the products illustrated.

# DURAVIT

## White Tulip

## # WT 4891 B

### **Mounting instructions**







### Instructions for use

The bathroom furniture range complies with the standards and guidelines applicable at the time of delivery and is designed for use in bathrooms. Direct contact with water should be avoided, for example, when showering.

We reserve the right to make technical improvements and design modifications to the products illustrated.

## DURAVIT